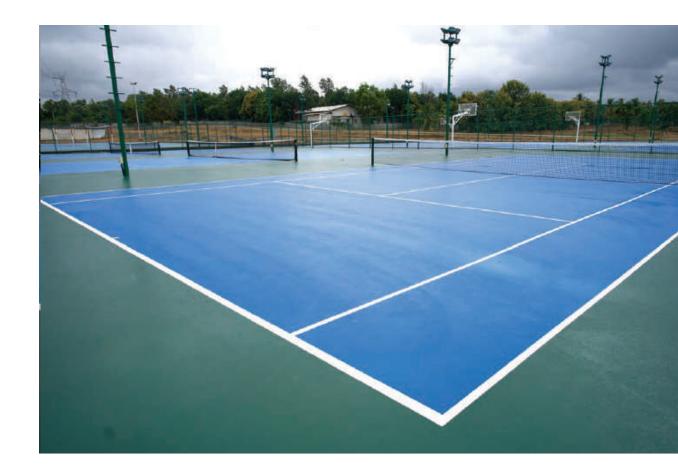

# **Dayanand Sagar University**

**BENGALURU | MULTI SPORT | 2023** 

Dayanand Sagar University at its CDSIMER campus aims to create an invigorating environment for all to enjoy the experience of learning. A big part of this has been the culture of sports in their educational initiatives. It reflects in the top quality surfaces they have set out for multiple sports making it a fertile environment to foster sports and activity.

#### **Basketball Court** Acrylic Surface 29,213 sqft

**Volleyball Court** Acrylic Surface 12,680 sqft

**Football Pitch** Artificial Turf 1,09,442 sqft

**Athletic Track** Spray PU System 48,180 sqft

**Tennis Court** Acrylic Surface 28,762 sqft