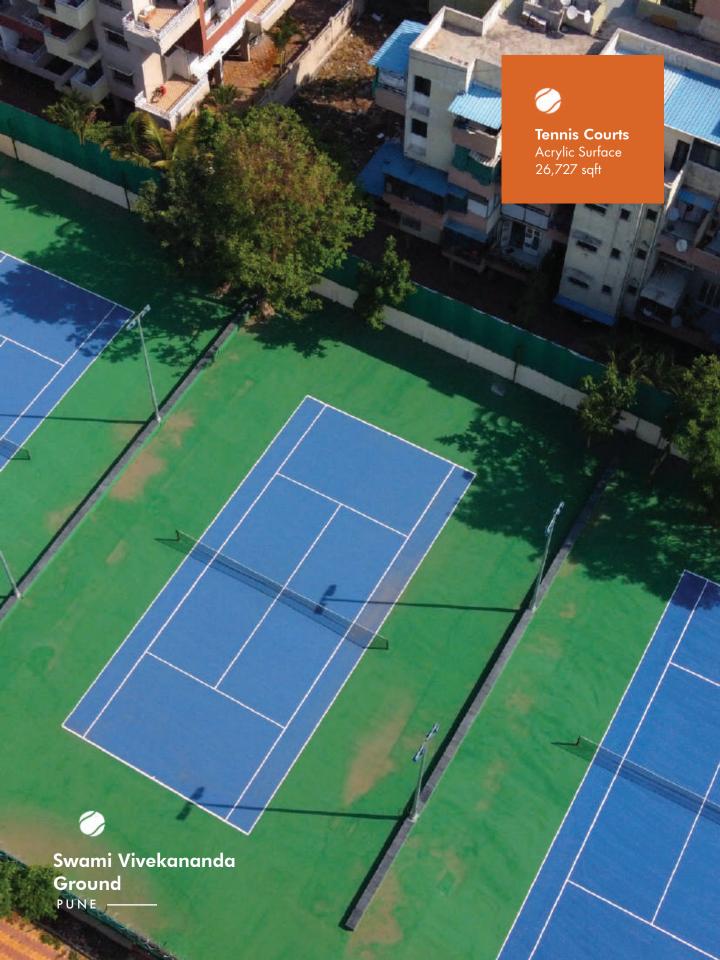

#### Swami Vivekananda Ground

#### **PUNE | TENNIS | 2023**

The Swami Vivekananda Sports Complex in Pune has been a hub of sporting activity for the city of Pune as part of the initiative of the PCMC. These sporting complexes are the beating heart of the city's community. We were pleased to contribute to this ecosystem with the addition of tennis courts to encourage the growth of another sport.