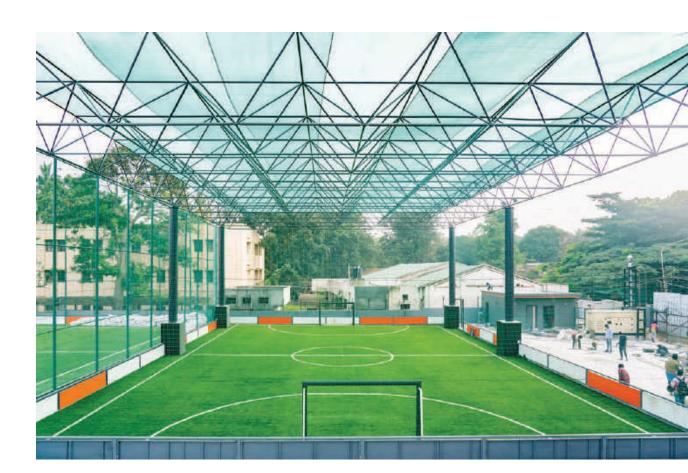

## **South United Football Academy**

#### **BENGALURU | FOOTBALL | 2021**

The FIFA quality pro-tested turf is unique in Bangalore for a full-sized football pitch. The pitch is used by the Indian National Team as well as ISL clubs and various other league clubs for their training. SUFC (South United Football Club) also run their training academy on the pitch.

# South United Football Academy

BENGALURU —

**Football Pitch**Football Artificial Turf
64,560 sqft

**3-a-side Football Pitch** Artificial Turf and Roofing 3,229 sqft

**11-a-side Football Pitch** FIFA Quality Artificial Turf *77*,500 sqft

**Bleacher Seating** 500 Seats

**5-a-side Football Pitch** Artificial Turf and Roofing 6,835 sqft