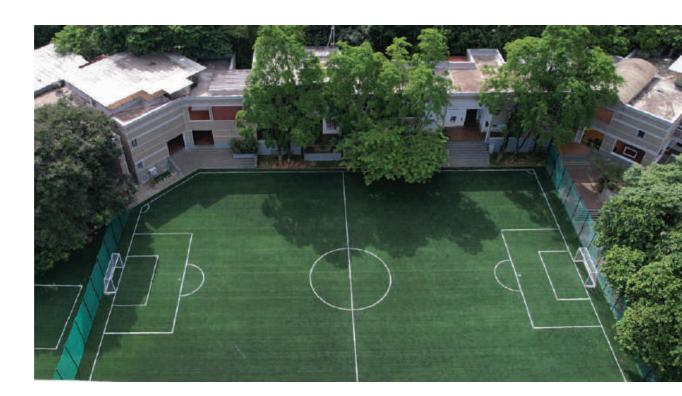

# Mallya Aditi

### **BENGALURU | FOOTBALL | 2023**

Mallya Aditi International School was set up with a vision to provide an international quality educational environment.

Through their infrastructure they have showed a definite commitment to it with vast libraries and great sports facilities. The football ground at Mallya Aditi International School is made with FIFA Approved Turf manufactured by Limonta Sport from Italy who are a FIFA Preferred Provider of artificial turf.