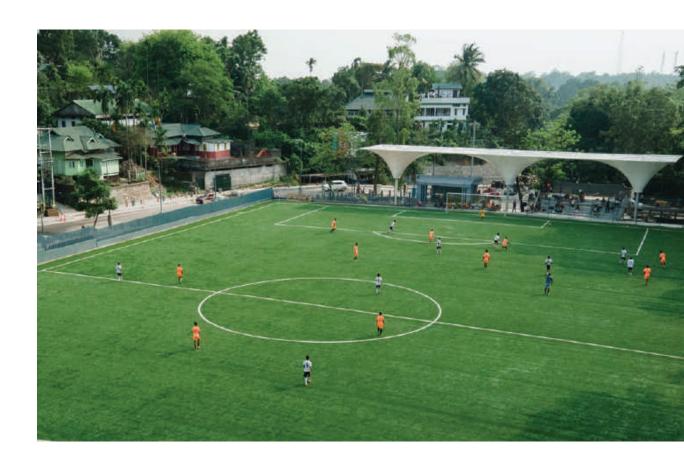

## **South United Football Academy**

#### **BENGALURU | FOOTBALL | 2021**

The FIFA quality pro-tested turf is unique in Bangalore for a full-sized football pitch. The pitch is used by the Indian National Team as well as ISL clubs and various other league clubs for their training. SUFC (South United Football Club) also run their training academy on the pitch.

# South United Football Academy

BENGALURU —

**Football Pitch**Football Artificial Turf
64,560 sqft

**3-a-side Football Pitch** Artificial Turf and Roofing 3,229 sqft

**11-a-side Football Pitch** FIFA Quality Artificial Turf *77*,500 sqft