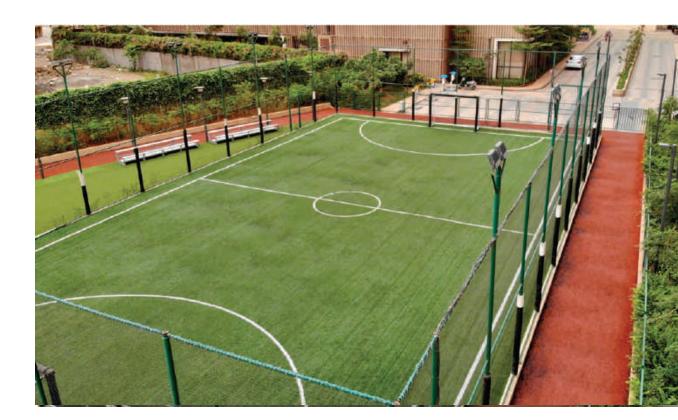

# **T-John College**

**BENGALURU | MULTI SPORT | 2023** 

T-John Group of Educational Institutions pride themselves on creating an environment that stimulates students to think and act for themselves. The football pitch became an extension of this ethos, allowing students to access the pitch and creatively express themselves. The football team that represents the college is a familiar name in the Bengaluru College Football Tournament Circuit.

# **Football Pitch**Football Artificial Turf 64,560 sqft

#### T-JOHN COLLEGE BENGALURU, KAR

Football Pitch Artificial Turf 46,544 sqft