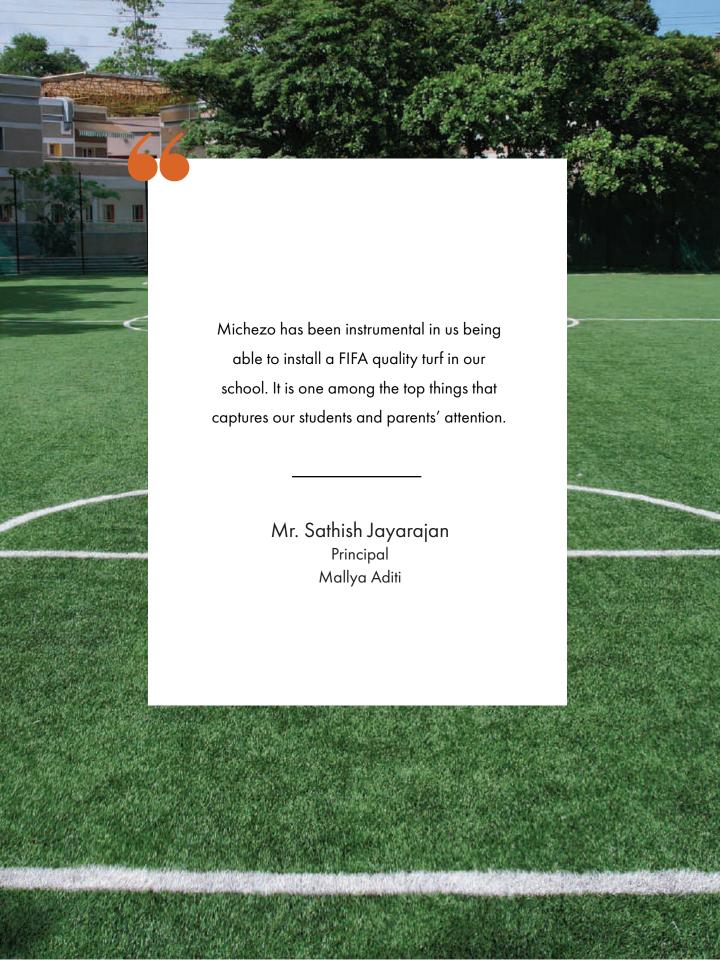

### **BENGALURU | FOOTBALL | 2023**

Mallya Aditi International School was set up with a vision to provide an international quality educational environment.

Through their infrastructure they have showed a definite commitment to it with vast libraries and great sports facilities. The football ground at Mallya Aditi International School is made with FIFA Approved Turf manufactured by Limonta Sport from Italy who are a FIFA Preferred Provider of artificial turf.