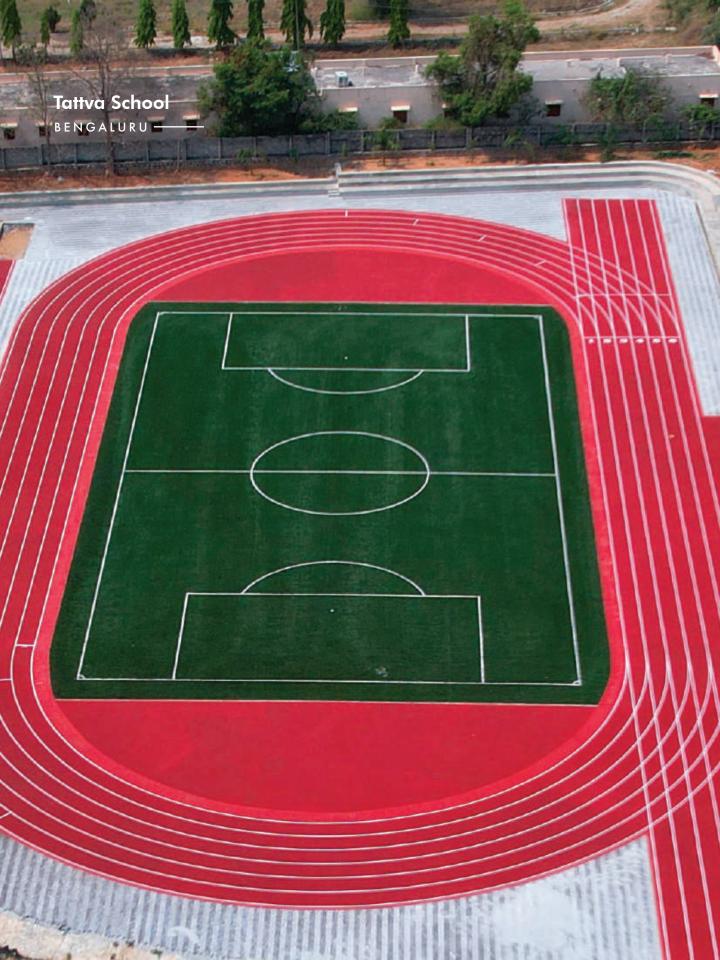

### Tattva School

#### **BENGALURU | MULTI SPORT | 2023**

Tattva School's has a philosophy of building healthy bodies for healthy minds extends to creating spaces where students can explore different sports. We were pleased to work with them on the addition of an Athletic Track and Football Ground to boost their existing sports infrastructure. Spanning over 5 acres, Tattva School's campus boasts top-notch sports facilities, embodying their philosophy of nurturing healthy bodies for a healthy mind.

This vision perfectly aligns with our belief that infrastructure plays a pivotal role in shaping the future of sports, empowering young athletes to unleash their full potential. We firmly believe that infrastructure serves as the foundation and driving force behind children and sports, creating a culture of hardwork, teamwork, and resilience.

Football Pitch Artificial Turf 4,758 sqft

**Athletic Track** Spray PU System 48,180 sqft We want to thank Michezo Sports for helping us build a great sports facility at our school.

I am sure the school will benefit a lot from this new facility. It will also give our children opportunities which might otherwise not have been easily or conveniently accessible.

#### TATTVA SCHOOL BENGALURU, KAR

Football Pitch Artificial Turf 24,154 sqft

Athletic Track Spray PU System 28,040 sqft