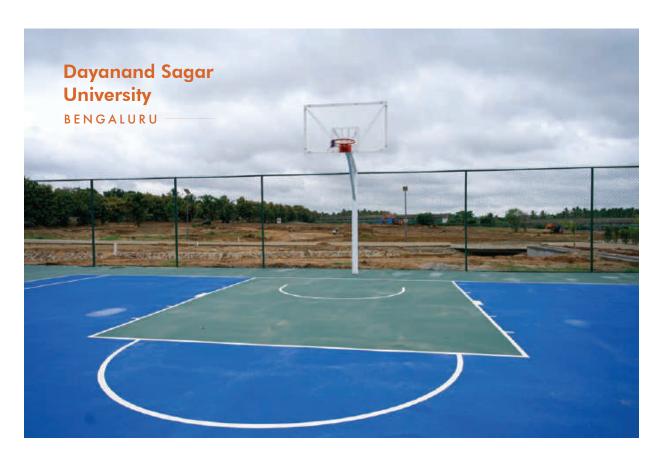

# **Dayanand Sagar University**

**BENGALURU | MULTI SPORT | 2023** 

Dayanand Sagar University at its CDSIMER campus aims to create an invigorating environment for all to enjoy the experience of learning. A big part of this has been the culture of sports in their educational initiatives. It reflects in the top quality surfaces they have set out for multiple sports making it a fertile environment to foster sports and activity.

#### **Basketball Court** Acrylic Surface 29,213 sqft

**Volleyball Court** Acrylic Surface 12,680 sqft

**Football Pitch** Artificial Turf 1,09,442 sqft

**Athletic Track** Spray PU System 48,180 sqft

**Tennis Court** Acrylic Surface 28,762 sqft