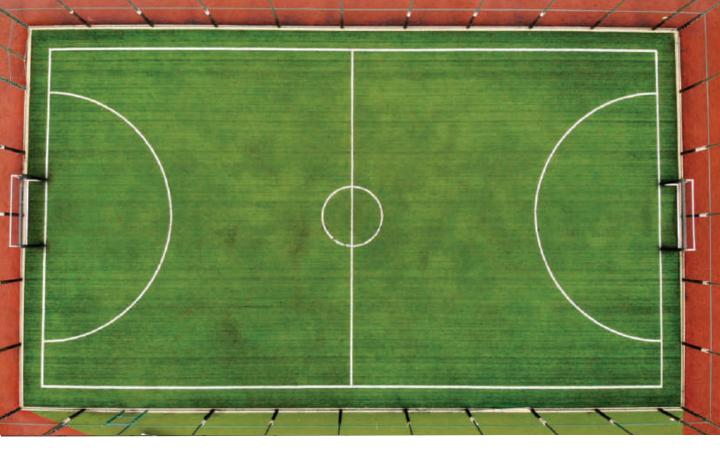

#### **BENGALURU | FOOTBALL | 2021**

The FIFA quality pro-tested turf is unique in Bangalore for a full-sized football pitch. The pitch is used by the Indian National Team as well as ISL clubs and various other league clubs for their training. SUFC (South United Football Club) also run their training academy on the pitch.

# South United Football Academy

BENGALURU —

**Football Pitch**Football Artificial Turf
64,560 sqft

**3-a-side Football Pitch** Artificial Turf and Roofing 3,229 sqft

**11-a-side Football Pitch** FIFA Quality Artificial Turf *77*,500 sqft