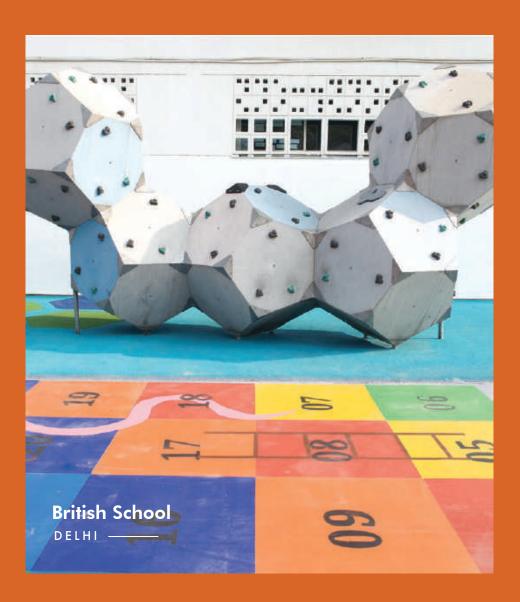

## **British School**

#### **DELHI | KIDS PLAY AREA | 2022**

The children's play area facility at British School in Delhi features a mix of acrylic and EPDM flooring. The space is designed to encourage play while reducing the strain on the joints of growing children while also minimising the risk of any injuries.

**Kids Play Area** EPDM Flooring 1,900 sqft

Kids Play Area Acrylic Surface 6,250 sqft"