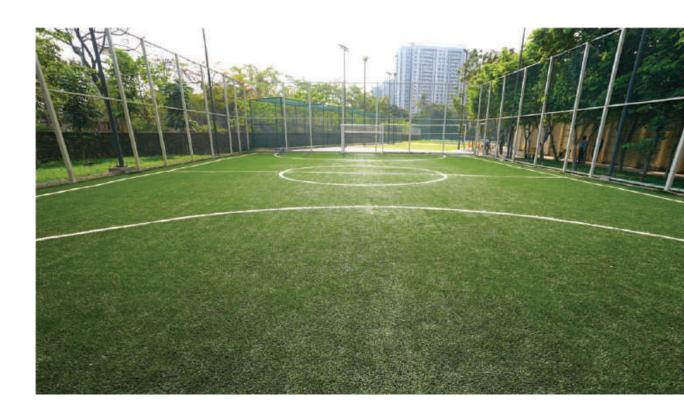

# South United Football Academy

BENGALURU —

**Football Pitch**Football Artificial Turf
64,560 sqft

**3-a-side Football Pitch** Artificial Turf and Roofing 3,229 sqft

**11-a-side Football Pitch** FIFA Quality Artificial Turf *77*,500 sqft

**Bleacher Seating** 500 Seats

**5-a-side Football Pitch** Artificial Turf and Roofing 6,835 sqft