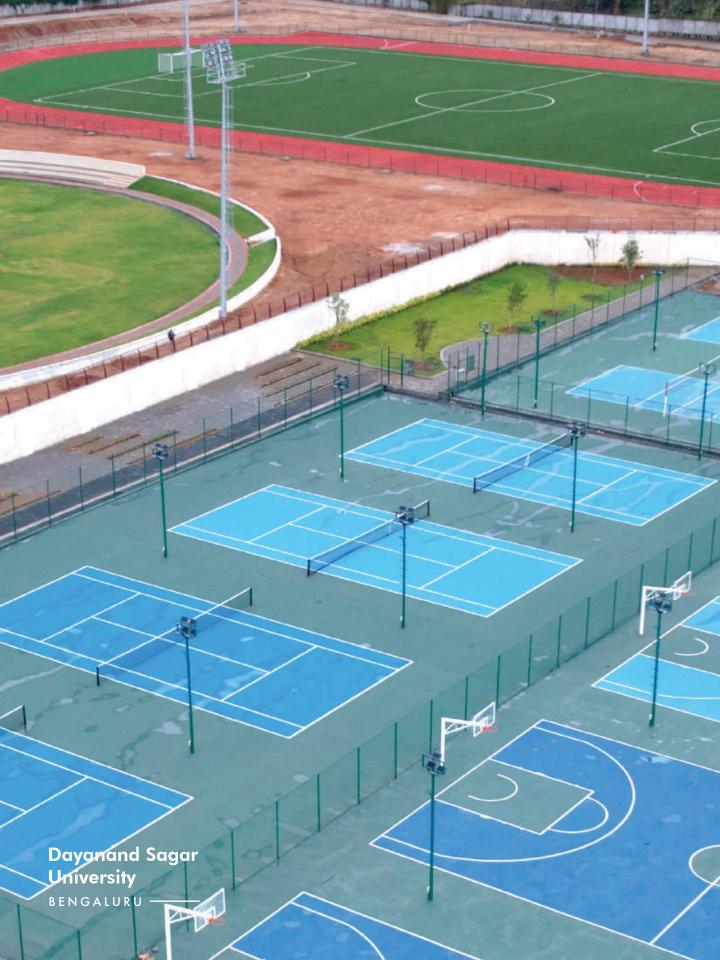

# **Dayanand Sagar University**

**BENGALURU | MULTI SPORT | 2023** 

Dayanand Sagar University at its CDSIMER campus aims to create an invigorating environment for all to enjoy the experience of learning. A big part of this has been the culture of sports in their educational initiatives. It reflects in the top quality surfaces they have set out for multiple sports making it a fertile environment to foster sports and activity.

#### **Basketball Court** Acrylic Surface 29,213 sqft

**Volleyball Court** Acrylic Surface 12,680 sqft

**Football Pitch** Artificial Turf 1,09,442 sqft

**Athletic Track** Spray PU System 48,180 sqft

**Tennis Court** Acrylic Surface 28,762 sqft

**Cricket Pitch**Coir Material
888 sqft