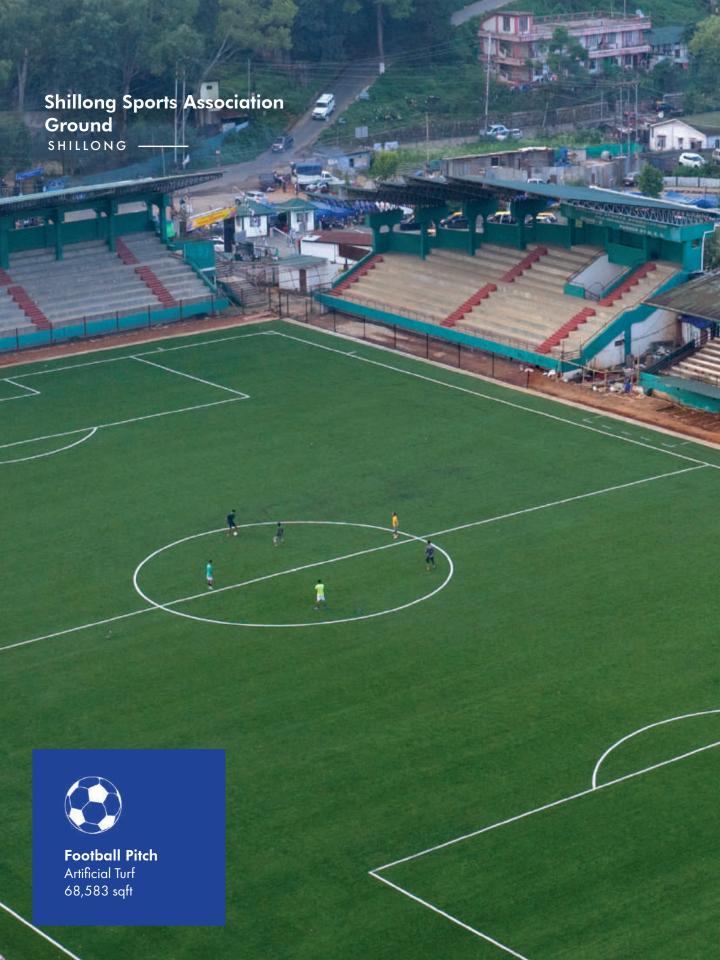

### Shillong Sports Association Ground

SHILLONG | FOOTBALL | 2023

The Shillong Sports Association Ground was created with care to promote the budding football culture in the north east and promote development of the sport in the state of Meghalaya.