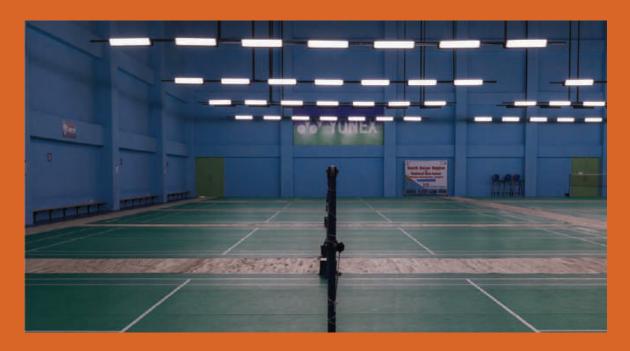

#### **Indoor Badminton Courts**

Wood Flooring with PVC 22,000 sqft

BENGALURU ——

BENGALURU

| THE COURT TYPE           |    |  |  |  |
|--------------------------|----|--|--|--|
| Badminton Courts         | 16 |  |  |  |
| Tennis Courts            | 5  |  |  |  |
| Football Pitches         | 2  |  |  |  |
| Indoor Cricket Pitches   | 12 |  |  |  |
| Indoor Basketball Court  | 1  |  |  |  |
| Squash Courts            | 4  |  |  |  |
| Multi-purpose Sport Area | 1  |  |  |  |
| Table Tennis Area        | 1  |  |  |  |
| Athletic Track           | 1  |  |  |  |