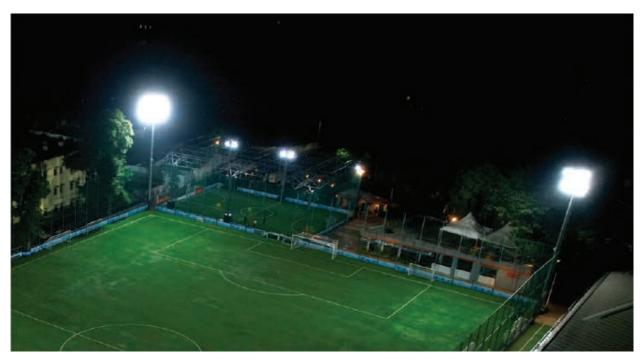

## **South United Football Academy**

#### **BENGALURU | FOOTBALL | 2021**

The FIFA quality pro-tested turf is unique in Bangalore for a full-sized football pitch. The pitch is used by the Indian National Team as well as ISL clubs and various other league clubs for their training. SUFC (South United Football Club) also run their training academy on the pitch.

# South United Football Academy

BENGALURU —

**Football Pitch**Football Artificial Turf
64,560 sqft

**3-a-side Football Pitch** Artificial Turf and Roofing 3,229 sqft

**11-a-side Football Pitch** FIFA Quality Artificial Turf *77*,500 sqft

**Bleacher Seating** 500 Seats

**5-a-side Football Pitch** Artificial Turf and Roofing 6,835 sqft