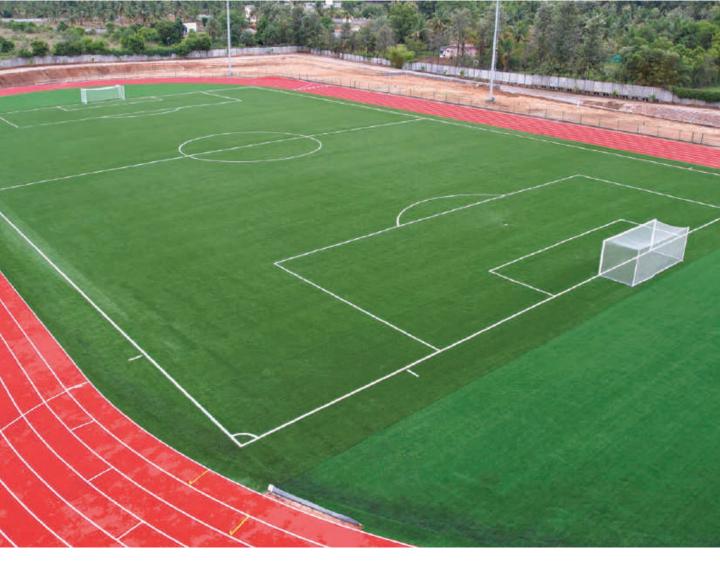

# **Dayanand Sagar University**

**BENGALURU | MULTI SPORT | 2023** 

Dayanand Sagar University at its CDSIMER campus aims to create an invigorating environment for all to enjoy the experience of learning. A big part of this has been the culture of sports in their educational initiatives. It reflects in the top quality surfaces they have set out for multiple sports making it a fertile environment to foster sports and activity.

#### **Basketball Court** Acrylic Surface 29,213 sqft

**Volleyball Court** Acrylic Surface 12,680 sqft

**Football Pitch** Artificial Turf 1,09,442 sqft

**Athletic Track** Spray PU System 48,180 sqft

**Tennis Court** Acrylic Surface 28,762 sqft