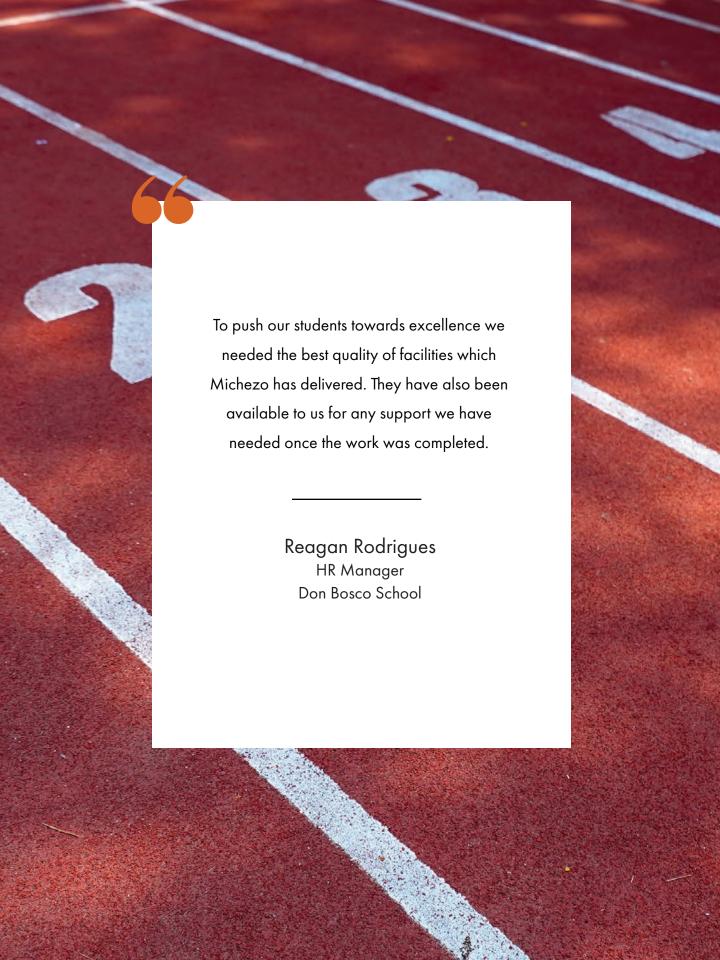

# **Don Bosco School**

### **MUMBAI | ATHLETIC TRACK | 2022**

Don Bosco School is built on values that drive an engaging and creative environment for children to thrive. They lay a great emphasis on encouraging sports among the students. Even in the cramped quarters of Mumbai, they have a thriving space which promotes better participation in sports. The top quality track that we have created at the school is the newest addition to their attempt to enocurage greater sports competition.