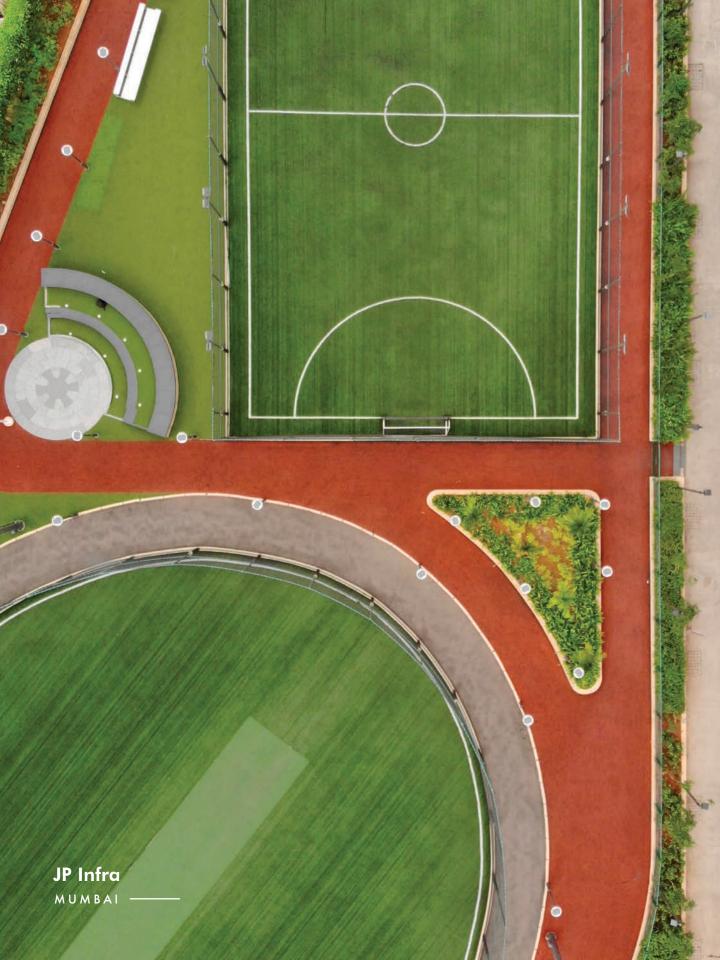

### JP Infra

#### MUMBAI | MULTI SPORT | 2022

JP Infra builds their residential spaces to provide a good amount of community stimulation and exposure to their users. One of the key elements of building this community is around activity and creating usable spaces that promote walking and playing. We worked with them to create accessible spaces for football cricket and walking that would promote such activities.

Football Pitch Artificial Turf 5,225 sqft

**Cycling Track**Artificial Turf
4,059 sqft

**Cricket**Artificial Turf
10,120 sqft

Walking Track Artificial Turf 5,823 sqft

**Skating Rink** Asphalt 1,475 sqft

Basketball Court Acrylic Surface 5,152 sqft

JP INFRA MUMBAI, MAH

Artificial Turf Football

Acrylic Surface

PU Surface

DON BOSCO INTERNATIONAL SCHOOL PUNE, MAH

Athletic Track PU Athletic Track 7,750 sqft GODREJ INFINITY/ SUN SECURITY SERVICES PUNE, MAH