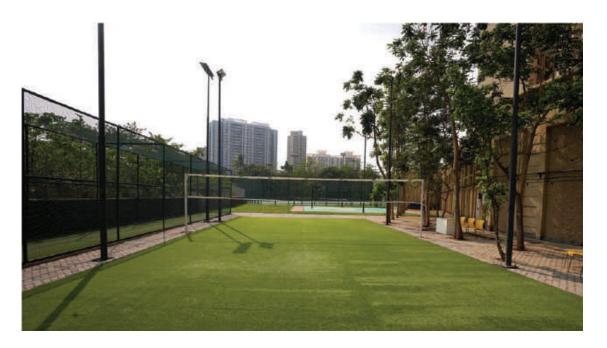

# South United Football Academy

BENGALURU —

**Football Pitch**Football Artificial Turf
64,560 sqft

**3-a-side Football Pitch** Artificial Turf and Roofing 3,229 sqft

**11-a-side Football Pitch** FIFA Quality Artificial Turf *77*,500 sqft

**Bleacher Seating** 500 Seats

**5-a-side Football Pitch** Artificial Turf and Roofing 6,835 sqft