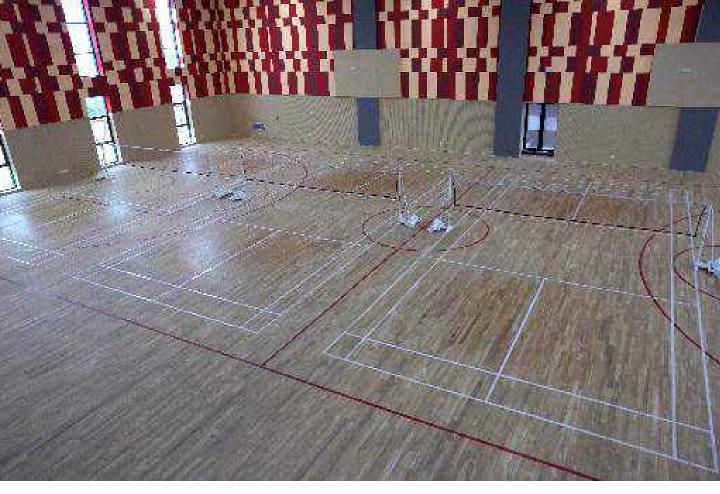

#### **Indoor Badminton Courts**

Wood Flooring with PVC 22,000 sqft

BENGALURU ——

BENGALURU

| THE COURT TYPE           |    |  |  |  |
|--------------------------|----|--|--|--|
| Badminton Courts         | 16 |  |  |  |
| Tennis Courts            | 5  |  |  |  |
| Football Pitches         | 2  |  |  |  |
| Indoor Cricket Pitches   | 12 |  |  |  |
| Indoor Basketball Court  | 1  |  |  |  |
| Squash Courts            | 4  |  |  |  |
| Multi-purpose Sport Area | 1  |  |  |  |
| Table Tennis Area        | 1  |  |  |  |
| Athletic Track           | 1  |  |  |  |