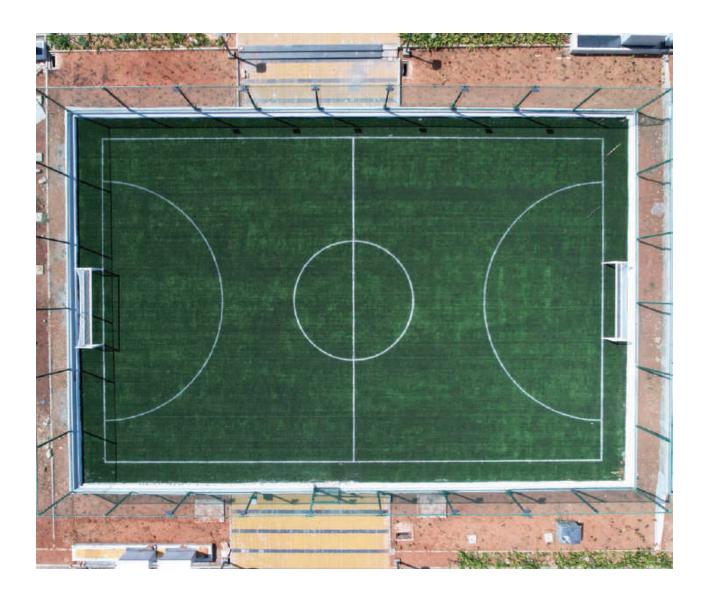

mming Pool
Temperature Controlled
Salt-Chlorinated
25 m

# **Address Maker**

## Serenity

### **BENGALURU | MULTI SPORT | 2021**

The tennis court as well as the multipurpose badminton & volleyball court at Addressmakers Serenity have been built using top quality materials. This ensures a good playing surface that makes the sport enjoyable and safe.







**Tennis**Acrylic Surface 7,190 sqft



**Multi- Purpose Play Areas** Acrylic Surface 5,630 sqft

# **Address Maker**

### **The Imperial Address**

### **BENGALURU | MULTI SPORT | 2023**

The sports facilities at The Imperial Address serve as a place of community that promotes health and wellness. It features easily accessible child-friendly play areas which also could be avenues across the age groups for activity and engagement.









**Futsal Pitch** Artificial Turf 6,000 sqft



**Multipurpose Sports Court** Acrylic Surface 5,400 sqft



**Tennis Court** Acrylic Surface 7,200 sqft

# Bruhat Bengaluru Mahanagara Palike (BBMP)

**BENGALURU | MULTI SPORT | 2023** 

The BBMP public ground at Malleshwaram in Bengaluru showcases how a public ground can become a conducive environment to foster an active and sport-centric community.







Athletic Track & Mullti-Sport Areas

Spray PU System 33,365 sqft



# **T-John College**

**BENGALURU | MULTI SPORT | 2023** 

T-John Group of Educational Institutions pride themselves on creating an environment that stimulates students to think and act for themselves. The football pitch became an extension of this ethos, allowing students to access the pitch and creatively express them