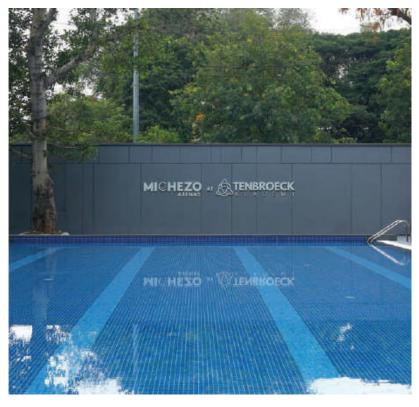

# Tenbroeck Academy

### **BENGALURU | MULTI SPORT | 2022**

The facility at Tenbroeck Academy has two 6-a-side football pitches, a 25 meter temperature controlled salty-chlorinated swimming pool, cricket nets, two 3x3 basketball courts, and a fully equipped functional fitness area.

### Tenbroeck Academy

BENGALURU

### Tenbroeck Academy

BENGALURU

3X3 Basketball Courts

PP Tiles 4,050 sqft

Football Pitch Football Artificial Turf 9,882 sqft

Fitness Area Rubber Tiles 3,652 sqft

Cricket Nets Artificial Turf 2,185 sqft

Swimming Pool
Temperature Controlled
Salt-Chlorinated
25 m