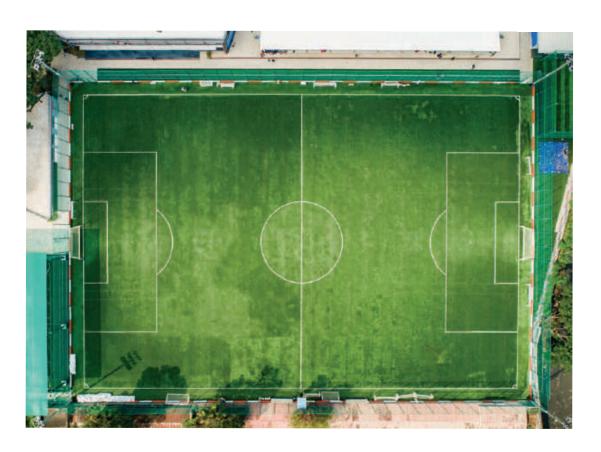

## **South United Football Academy**

#### **BENGALURU | FOOTBALL | 2021**

The FIFA quality pro-tested turf is unique in Bangalore for a full-sized football pitch. The pitch is used by the Indian National Team as well as ISL clubs and various other league clubs for their training. SUFC (South United Football Club) also run their training academy on the pitch.

# South United Football Academy

BENGALURU —

**Football Pitch**Football Artificial Turf
64,560 sqft

**3-a-side Football Pitch** Artificial Turf and Roofing 3,229 sqft

**11-a-side Football Pitch** FIFA Quality Artificial Turf *77*,500 sqft

**Bleacher Seating** 500 Seats

**5-a-side Football Pitch** Artificial Turf and Roofing 6,835 sqft