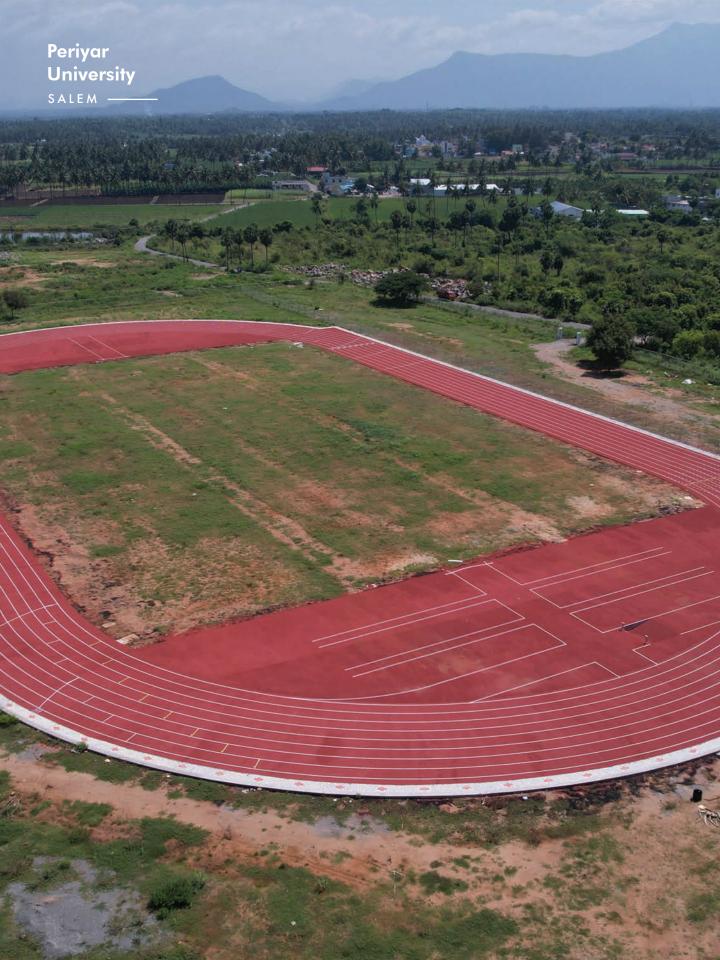

## Periyar University

#### **SALEM | ATHLETIC TRACK | 2022**

Periyar University is among India's premier educational institutions. They are upgrading their sports facilities, among them is the World Athletics Standard Full PUR Athletic Track installed as part of the Khelo India Project.

#### Periyar University

SALEM —

**Athletic Track**Full PUR System
77,500 sqft

Being a Khelo India Project, we had very specific requirements and high standards of quality and working with the Michezo team we were able to meet the benchmarks that we set. The sports facility at Periyar University is a World Athletics Quality track with Michezo's work.