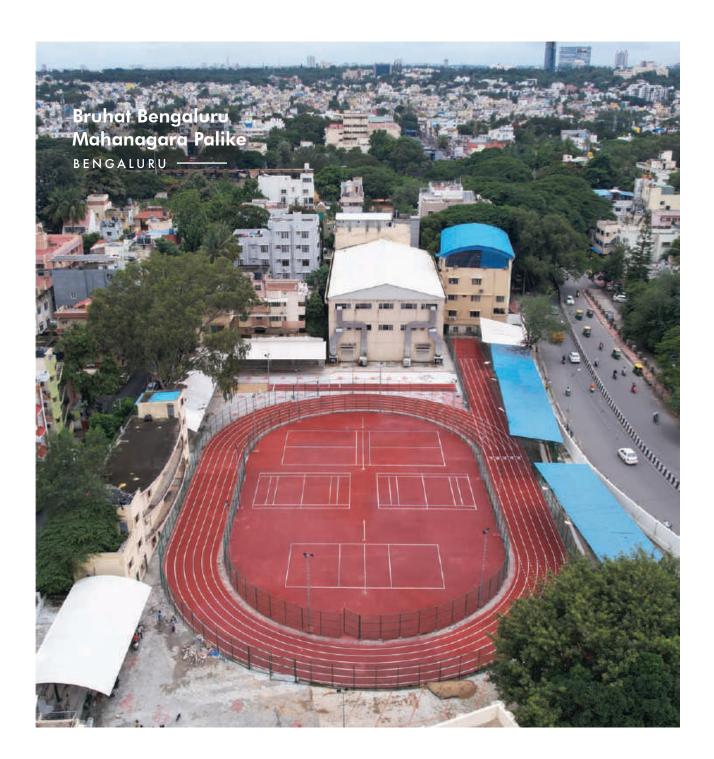

# Bruhat Bengaluru Mahanagara Palike (BBMP)

**BENGALURU | MULTI SPORT | 2023** 

The BBMP public ground at Malleshwaram in Bengaluru showcases how a public ground can become a conducive environment to foster an active and sport-centric community.

Athletic Track & Mullti-Sport Areas

Spray PU System 33,365 sqft

#### BRUHAT BENGALURU MAHANAGARA PALIKE (BBMP) BENGALURU, KAR

Athletic Track & Multi-Sport Areas Spray PU System 33,365 sqft