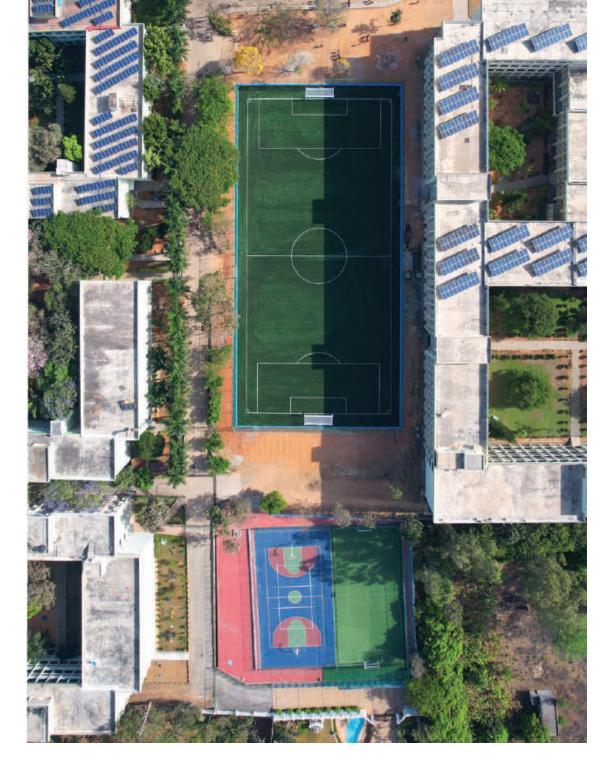

# Here's how we do it

Turnkey Sports Infrastructure

Invests, builds & operates sports centres

**BENGALURU | MULTI-SPORT | 2022** 

Padukone-Dravid Centre for Sports Excellence is a trailblazing facility that enables thousands of aspiring athletes to pursue their dreams. Their focus has been creating a high quality sports ecosystem that spans infrastructure, training, nutrition, psychology and other aspects of a player's life so they can focus on the sport.

#### Indoor Basketball Court Maple Wood System 9,795 sqft

**Indoor Cricket**Acrylic Surface (on SBR)
12,916 sqft

Football Pitch 1
Football Artificial Turf
78,679 sqft

**Squash Courts**Wood Flooring, Back wall,
& Glass Wall
2,800 sqft

Football Pitch 2
Football Artificial Turf
Area

**Fitness Centre**Rubber Tiles
4,000 sqft

BENGALURU -