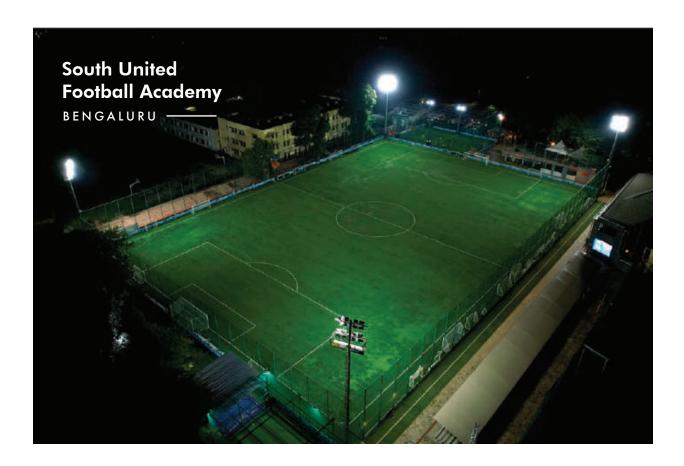

## **South United Football Academy**

#### **BENGALURU | FOOTBALL | 2021**

The FIFA quality pro-tested turf is unique in Bangalore for a full-sized football pitch. The pitch is used by the Indian National Team as well as ISL clubs and various other league clubs for their training. SUFC (South United Football Club) also run their training academy on the pitch.

# South United Football Academy

BENGALURU —

**Football Pitch**Football Artificial Turf
64,560 sqft

**3-a-side Football Pitch** Artificial Turf and Roofing 3,229 sqft

**11-a-side Football Pitch** FIFA Quality Artificial Turf *77*,500 sqft

**Bleacher Seating** 500 Seats

**5-a-side Football Pitch** Artificial Turf and Roofing 6,835 sqft