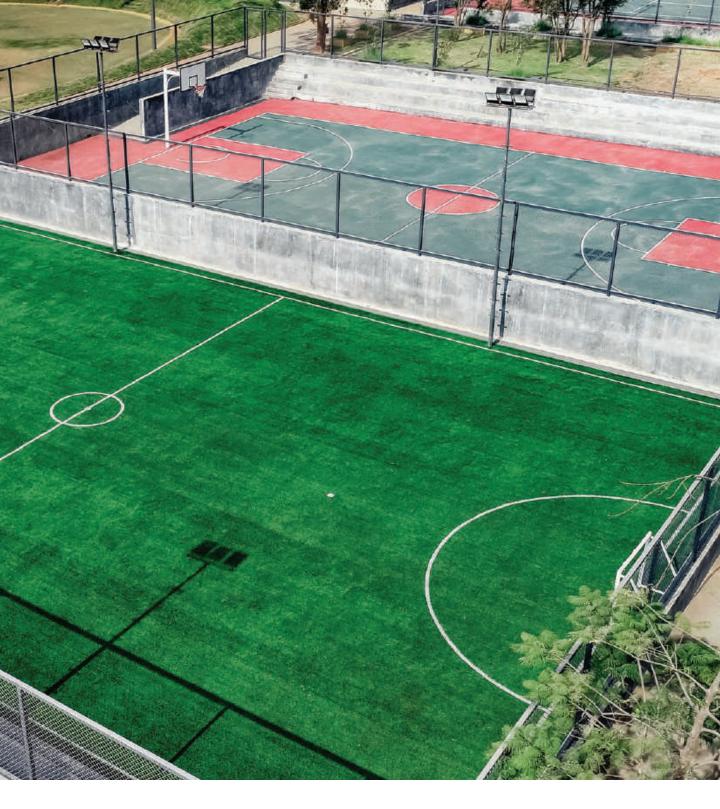

# **Don Bosco School**

### **MUMBAI | ATHLETIC TRACK | 2022**

Don Bosco School is built on values that drive an engaging and creative environment for children to thrive. They lay a great emphasis on encouraging sports among the students. Even in the cramped quarters of Mumbai, they have a thriving space which promotes better participation in sports. The top quality track that we have created at the school is the newest addition to their attempt to enocurage greater sports competition.