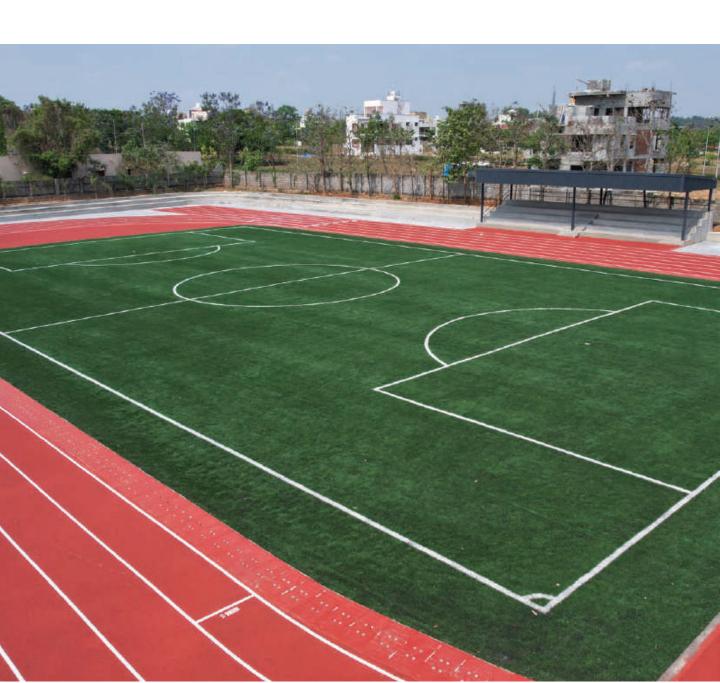

# **T-John College**

**BENGALURU | MULTI SPORT | 2023** 

T-John Group of Educational Institutions pride themselves on creating an environment that stimulates students to think and act for themselves. The football pitch became an extension of this ethos, allowing students to access the pitch and creatively express themselves. The football team that represents the college is a familiar name in the Bengaluru College Football Tournament Circuit.

# **Football Pitch**Football Artificial Turf 64,560 sqft