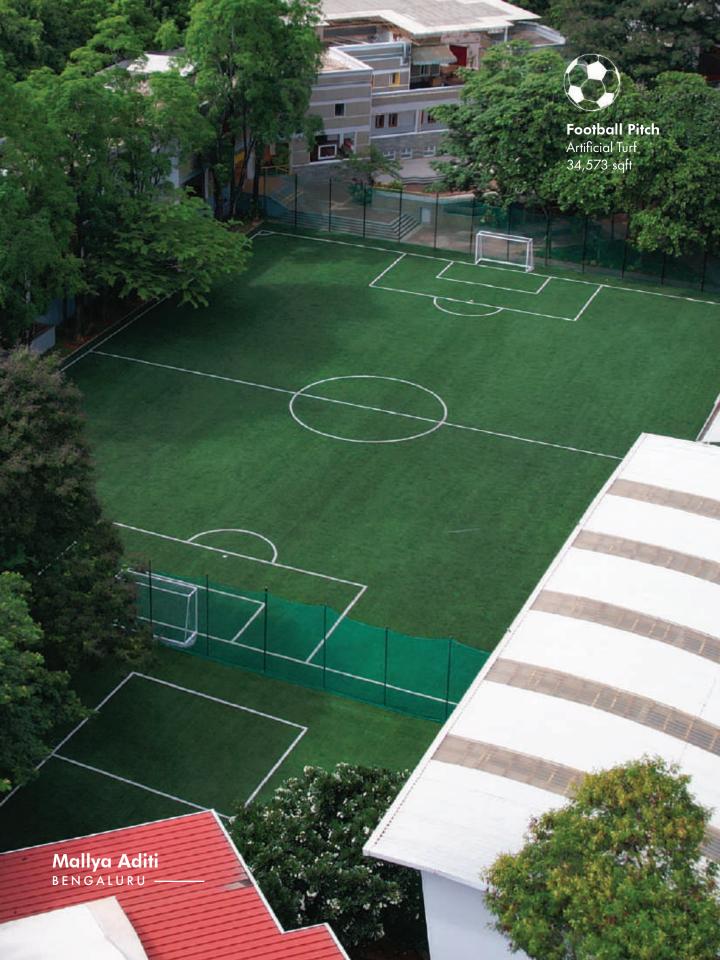

# Mallya Aditi

### **BENGALURU | FOOTBALL | 2023**

Mallya Aditi International School was set up with a vision to provide an international quality educational environment.

Through their infrastructure they have showed a definite commitment to it with vast libraries and great sports facilities. The football ground at Mallya Aditi International School is made with FIFA Approved Turf manufactured by Limonta Sport from Italy who are a FIFA Preferred Provider of artificial turf.