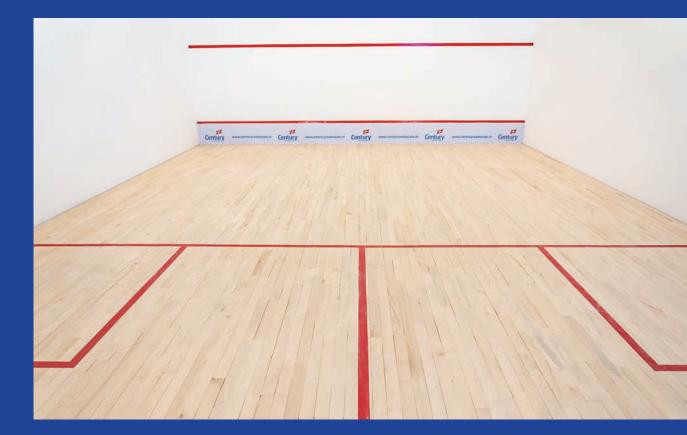

# CENTURY JOINT DEVELOPMENTS PVT LTD RENATA BENGALURU, KAR

Squash Court Maple Wood System 672 sqft

#### INDIABUILD HOMES PVT LTD (THE FIVE SUMMIT/ADDRESSMAKER) BENGALURU, KAR

Squash Courts Reinstallation Wood System 220 sqft

#### PRESTIGE SOUTHCITY HOLDINGS - JINDAL CITY BENGALURU, KAR

Squash & Badminton Play Areas Maple Wood System 7,319 sqft

EPDM Flooring 11,700 sqft

Squash Court Wood System 678 sqft

#### CENTURY REAL ESTATE HOLDINGS PVT LTD - BREEZE BENGALURU, KAR

Basketball Play Areas Acrylic Basketball Court 6,023 sqft

Squash Court Maple Wood System 672 sqft

PVC System 2,743 sqft

Tennis Play Areas Acrylic Tennis Court 2,803 sqft

Squash Court Wood System 689 sqft

Gym Flooring Rubber Tiles 689 sqft

Children's Play Area EPDM Flooring 2,799 sqft