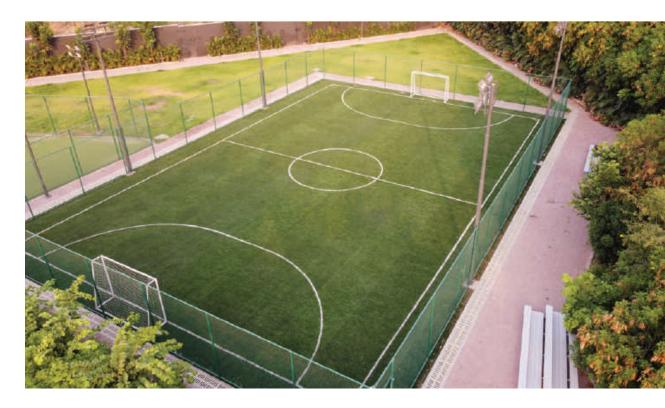

#### **BENGALURU | FOOTBALL | 2021**

The FIFA quality pro-tested turf is unique in Bangalore for a full-sized football pitch. The pitch is used by the Indian National Team as well as ISL clubs and various other league clubs for their training. SUFC (South United Football Club) also run their training academy on the pitch.

# South United Football Academy

BENGALURU —

**Football Pitch**Football Artificial Turf
64,560 sqft

**3-a-side Football Pitch** Artificial Turf and Roofing 3,229 sqft

**11-a-side Football Pitch** FIFA Quality Artificial Turf *77*,500 sqft