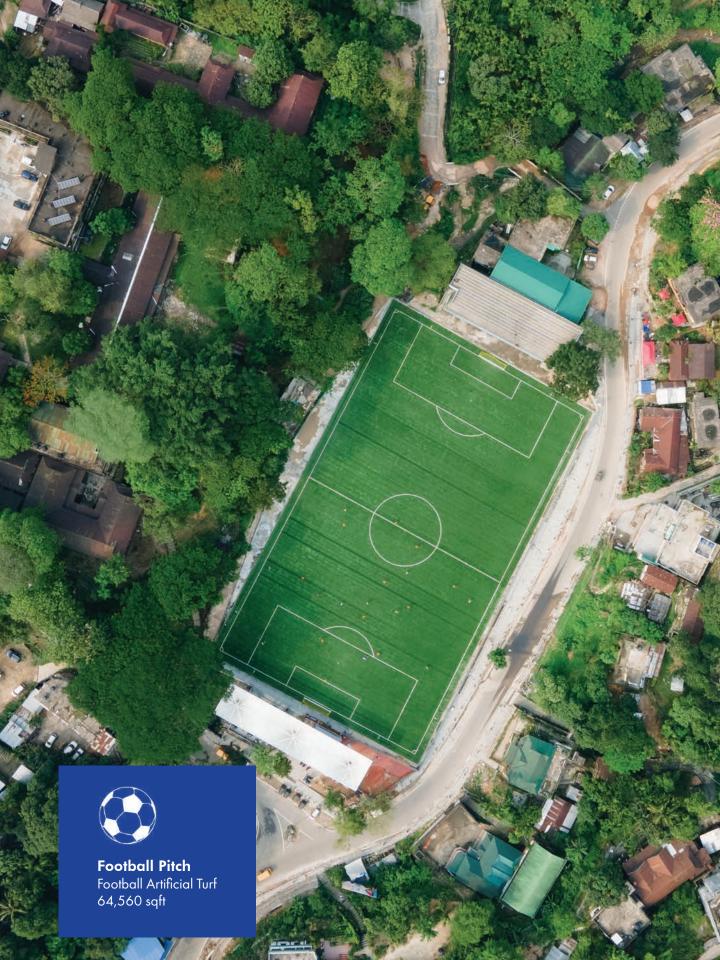

# South United Football Academy

BENGALURU —

**Football Pitch**Football Artificial Turf
64,560 sqft

**3-a-side Football Pitch** Artificial Turf and Roofing 3,229 sqft

**11-a-side Football Pitch** FIFA Quality Artificial Turf *77*,500 sqft