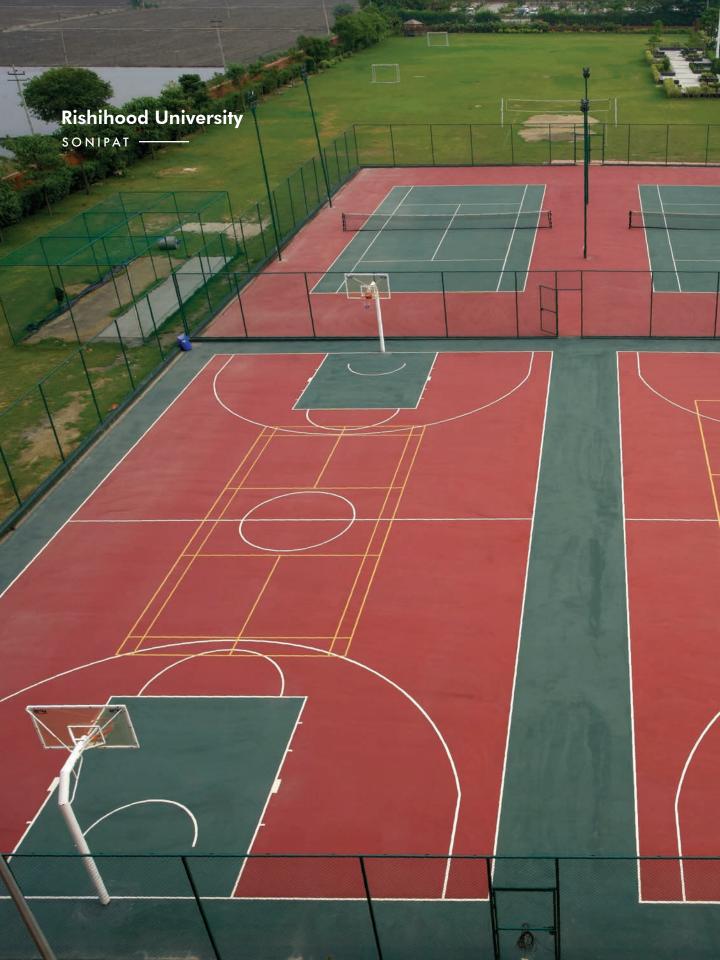

### **Rishihood University**

#### **SONIPAT | MULTI SPORT | 2023**

Rishihood University has a vision for a model of education that creates impactful eladers across different domains. Their philosophy is geared towards not only teaching students but also providing them with exposure to different aspects of life including sports.

In line with this ethos, Michezo helped them set up good quality wooden flooring that students can use for badminton or basketball interchangeably. The oudoor courts also have spaces for Basketball, Badminton and Tennis.

**Multipurpose** Acrylic Surface 12,400 sqft

**Multipurpose**Wooden Flooring
8,384 sqft

**Squash Court** Wooden Flooring 800 sqft