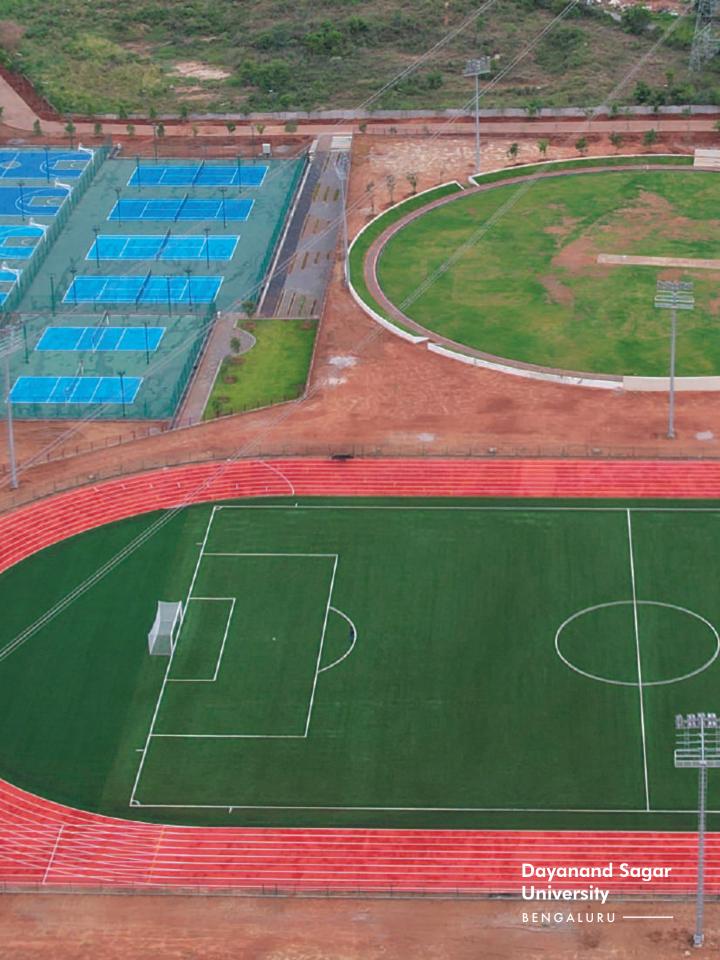

# **Dayanand Sagar University**

**BENGALURU | MULTI SPORT | 2023** 

Dayanand Sagar University at its CDSIMER campus aims to create an invigorating environment for all to enjoy the experience of learning. A big part of this has been the culture of sports in their educational initiatives. It reflects in the top quality surfaces they have set out for multiple sports making it a fertile environment to foster sports and activity.

#### **Basketball Court** Acrylic Surface 29,213 sqft

**Volleyball Court** Acrylic Surface 12,680 sqft

**Football Pitch** Artificial Turf 1,09,442 sqft

**Athletic Track** Spray PU System 48,180 sqft

**Tennis Court** Acrylic Surface 28,762 sqft

**Cricket Pitch**Coir Material
888 sqft