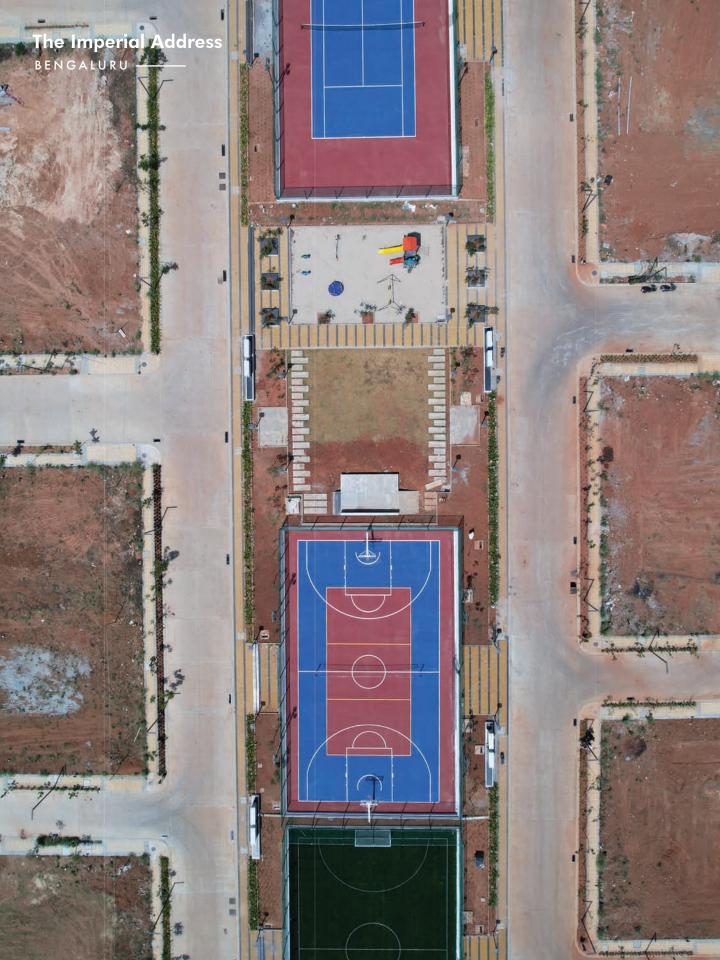

### **The Imperial Address**

### **BENGALURU | MULTI SPORT | 2023**

The sports facilities at The Imperial Address serve as a place of community that promotes health and wellness. It features easily accessible child-friendly play areas which also could be avenues across the age groups for activity and engagement.

**Futsal Pitch** Artificial Turf 6,000 sqft

**Multipurpose Sports Court** Acrylic Surface 5,400 sqft

**Tennis Court** Acrylic Surface 7,200 sqft