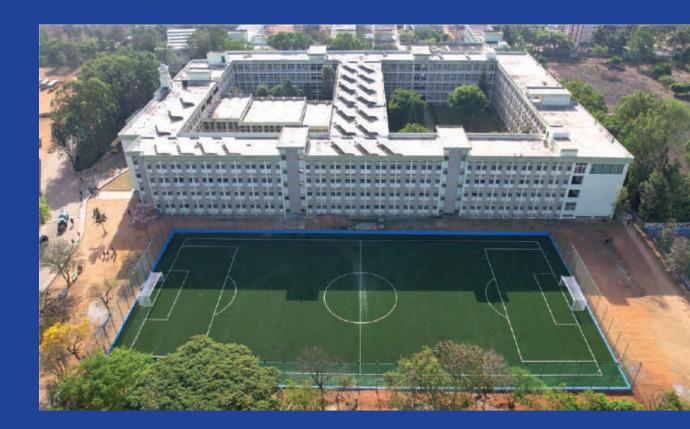

# Here's how we do it

Turnkey Sports Infrastructure

Invests, builds & operates sports centres

**BENGALURU | MULTI-SPORT | 2022** 

Padukone-Dravid Centre for Sports Excellence is a trailblazing facility that enables thousands of aspiring athletes to pursue their dreams. Their focus has been creating a high quality sports ecosystem that spans infrastructure, training, nutrition, psychology and other aspects of a player's life so they can focus on the sport.

#### Indoor Basketball Court Maple Wood System 9,795 sqft

**Indoor Cricket**Acrylic Surface (on SBR)
12,916 sqft

Football Pitch 1
Football Artificial Turf
78,679 sqft

**Squash Courts**Wood Flooring, Back wall,
& Glass Wall
2,800 sqft

Football Pitch 2
Football Artificial Turf
Area

**Fitness Centre**Rubber Tiles
4,000 sqft

BENGALURU -