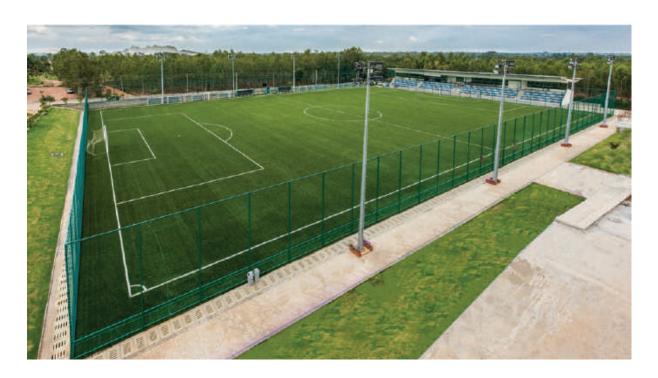

#### MEGHALAYA | FOOTBALL | 2022

Chandmari Stadium is nestled in Tura, Meghalaya, where the love for football is great. It is the first artificial turf ground in the Garo Hills region with the hope that it will foster many budding footballers.